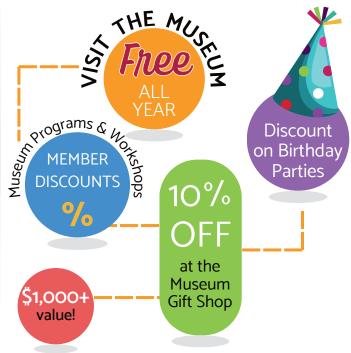

#### **Museum Member Benefits**

- Free entry into the World Awareness Children's Museum for one year
- 10% discount at the Museum Gift Shop
- Special discounts on workshops and programs
- Special discount on Birthday Parties
- Free bounces at the WACM Bouncy House
   Village during the Adirondack Balloon Festival
- Free reciprocal admission to over 30 other New York museums through the Empire State Museums Reciprocal Program