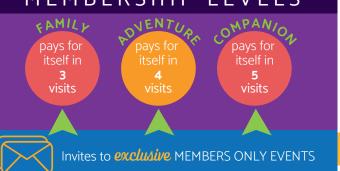

#### MEMBERSHIP LEVELS

#### **Family**

\$119

- One year, unlimited admission
- Up to 6 people per visit
- 4 free one-time use admission passes

#### **Adventure**

\$99

- One year, unlimited admission
- Up to 4 people per visit
- 3 free one-time use admission passes

#### **Companion**

\$69

- One year, unlimited admission
- Up to 2 people per visit
- 2 free one-time use admission passes

Museum Memberships are issued to a single household and are non-transferable and non-refundable.